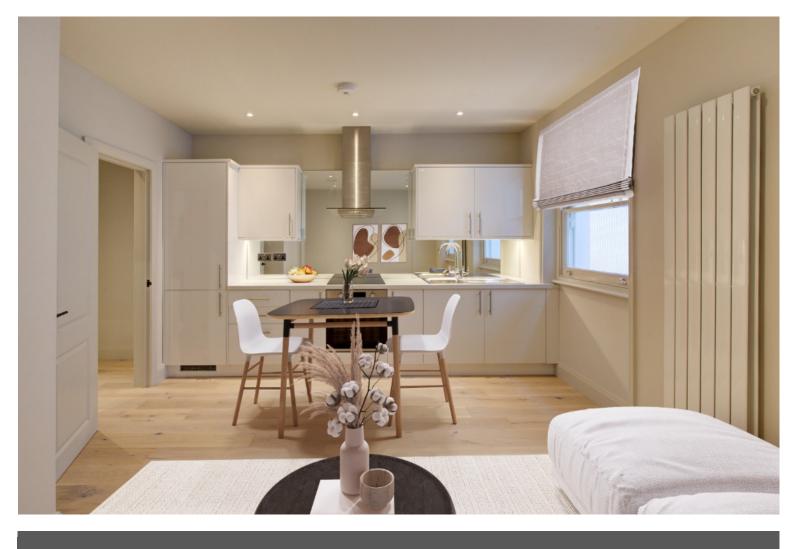

#### **Description**

This modern two bedroom apartment has been renovated throughout and offers contemporary London living and excellent accommodation.

Luxury fixtures and fittings compliment a high standard finish and the property includes high-end, integrated kitchen appliances, energy efficient central heating and excellent natural light.

Accessed from the first floor landing, the front door and entry stairs lead to a double bedroom/office at the rear of the property. The internal hallway with storage area, opens onto the main bedroom, luxury shower room and kitchen/living area.

The shower room boasts a remote controlled Velux skylight and the open plan reception room includes two large windows, dishwasher, fridge/freezer and ample kitchen storage.

This highly desirable location is less than 150 meters from Hyde Park and moments from Queensway and Bayswater tube stations providing Central, Circle and District Line access to the City, West End and across London.