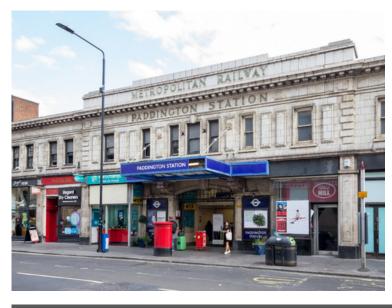

Paddington Station is also within short walking distance and a fast train takes you to Heathrow in just 26 minutes. The new Elizabeth line is also accessible from here along-side an array of coffee shops, local restaurants and amenities.