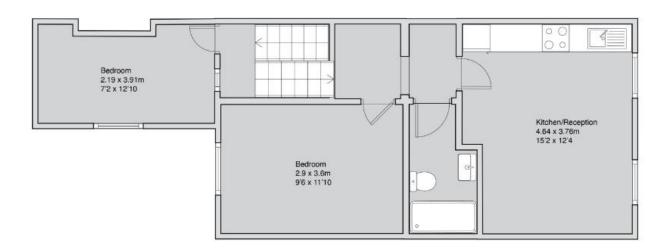

### Floorplan

#### Leinster Terrace

London W2

Approximate gross area: 44.44 sq m/478 sq ft

Second Floor