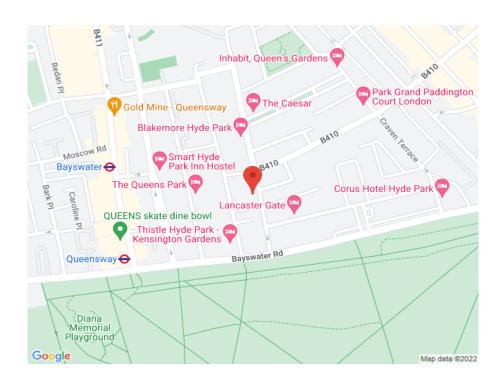

The shower room boasts a remote controlled Velux skylight and the open plan reception room includes two large windows, dishwasher, fridge/freezer and ample kitchen storage.

This highly desirable location is less than 150 meters from Hyde Park and moments from Queensway and Bayswater tube stations providing Central, Circle and District Line access to the City, West End and across London.

Paddington Station is also within short walking distance and a fast train takes you to Heathrow in just 26 minutes. The new Elizabeth line is also accessible from here along-side an array of coffee shops, local restaurants and amenities.