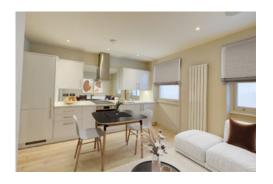

#### **Description**

This modern two bedroom apartment has been renovated throughout and offers contemporary London living and excellent accommodation.

Luxury fixtures and fittings compliment a high standard finish and the property includes high-end, integrated kitchen appliances, energy efficient central heating and excellent natural light.

Accessed from the first floor landing, the front door and entry stairs lead to a double bedroom/office at the rear of the property. The internal hallway with storage area, opens onto the main bedroom, luxury shower room and kitchen/living area.

The shower room boasts a remote controlled Velux skylight and the open plan reception room includes two large windows, dishwasher, fridge/freezer and ample kitchen storage.

This highly desirable location is less than 150 meters from Hyde Park and moments from Queensway and Bayswater tube stations providing Central, Circle and District Line access to the City, West End and across London.